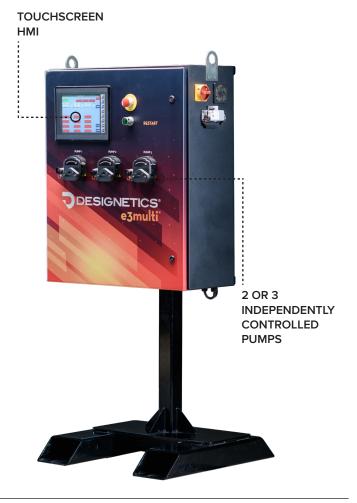

## TACKLE MULTIPLE TASKS EFFORTLESSLY

Our e3multi® allows you the utmost in flexibility—you can run up to three different applicators from one unit, accepting a wide range of different fluids. Of course, the e3multi® features the same precision and flow control you've come to expect from the leader in fluid application systems and solutions. Our e3multi's peristaltic pumps can be controlled via the simple-to-use HMI touchscreen or via digital or analog input. What's more, you can set the e3multi® in auto mode, making it compatible with any system. Best of all, the e3multi® can be configured quickly and easily using the HMI touchscreen menus. And, we can set up the e3multi® for your monitoring and control over an Ethernet connection.

## **FEATURES:**

- 2 or 3 Independently Controlled Pumps
- Various Speed Control Options
- Low Maintenance Required
- Designetics Proprietary Program
- Touchscreen HMI