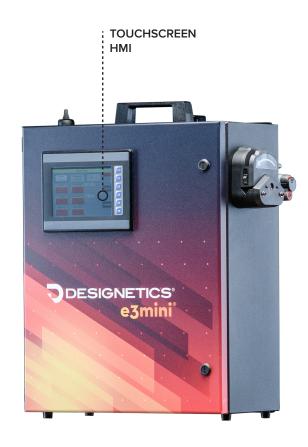

#### PRECISION AND ACCURACY IN A SMALL FOOTPRINT

Our e3mini precision pump panel offers you the utmost in control: the positive-displacement pump allows for dispensing a wide range of different fluids with an unmatched accuracy. And, the e3mini® allows for different types of user control: via HMI touchscreen; or digital or analog input. Best yet, it can be set in auto mode, making it compatible with any system. And, while the e3mini® was created by engineers, you don't need an engineering degree to set it up. Simply use the plain-to-understand HMI touchscreen. What's more, we can configure the e3mini® for your control and monitoring over an Ethernet connection.

## **FEATURES:**

- Low Maintenance Required
- Designetics Proprietary Program
- Various Speed Control Options
- Touchscreen HMI
- No Direct Contact with Fluid