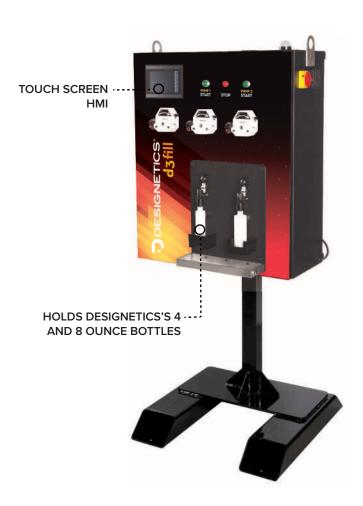

## **FEATURES:**

- Two Bottle Clamps (Designed to Hold Designetics's 4 and 8 Ounce Bottles Interchangeably)
- Low Level Alarm with Light Indicator
- Recirculation Pump
- Touch-Screen HMI with Proprietary Program
- Minimal Maintenance Required