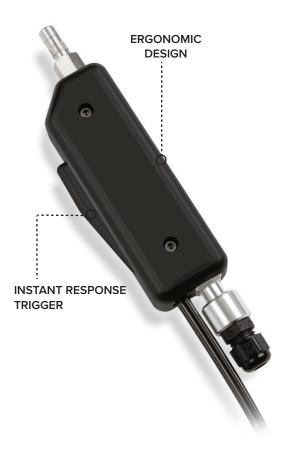

### **FEATURES:**

- Ergonomic Design
- Consistent Fluid Flow
- Anti-Rotate, Nonslip Applicator Adapter
- Maintenance Friendly Design
- Pneumatic-Activated Switch
- No Direct Contact with Fluid
- Magnetic Docking Station
- Instant Response Trigger
  - 419.866.0700
  - sales@designetics.com
- designetics.com