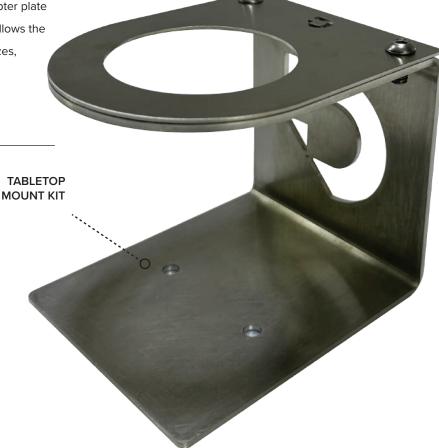

## INNOVATIVE SOLUTION FOR MANUAL APPLICATIONS

Elevate your workspace efficiency with our Docking Station Holder, designed to streamline manual tasks and organize essential tools. Crafted from durable stainless steel, this holder offers two mounting options: a Tabletop Mount Kit and a Table Side Mount Kit, ensuring optimal placement in any workspace. Each kit is equipped with an adapter plate for enhanced versatility. This adjustable feature allows the holder to accommodate docking stations of all sizes, providing a secure fit and promoting an efficient, well-organized workspace.