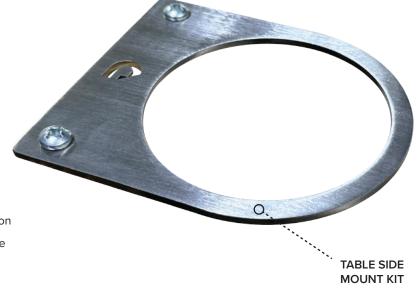

## INNOVATIVE SOLUTION FOR MANUAL APPLICATIONS

Elevate your workspace efficiency with our Docking Station Holder, designed to streamline manual tasks and organize essential tools. Crafted from durable stainless steel, this holder offers two mounting options: a Tabletop Mount Kit and a Table Side Mount Kit, ensuring optimal placement in any workspace. Each kit is equipped with an adapter plate for enhanced versatility. This adjustable feature allows the holder to accommodate docking stations of all sizes, providing a secure fit and promoting an efficient, well-organized workspace.